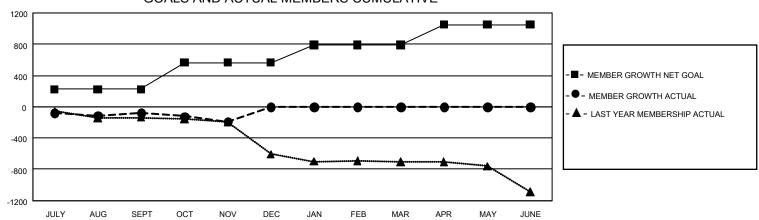

## GOALS AND ACTUAL MEMBERS CUMULATIVE

| DROPPED CLUBS: 4               |     | 257 CLUBS OF 750 ADDED 1 OR MORE<br>NEW MEMBERS | GENDER DISTRIBUTION  MALE 13,560 (71.43%) |                |       |
|--------------------------------|-----|-------------------------------------------------|-------------------------------------------|----------------|-------|
| DROPPED MEMBERS                |     |                                                 | FEMALE                                    | 5,423 (28.57%) |       |
| DECEASED                       | 101 | CLICK HERE FOR CHARLE ATIVE                     | TOTAL FAMILY UNIT MEMBERS                 |                | 3,425 |
| CLUB CANCELLED 16<br>OTHER 683 |     | CLICK HERE FOR CUMULATIVE MEMBERSHIP DATA       | FAMILY MEMBERS PAYING HALF DUES           |                | 1,743 |
| TOTAL                          | 800 |                                                 |                                           |                |       |