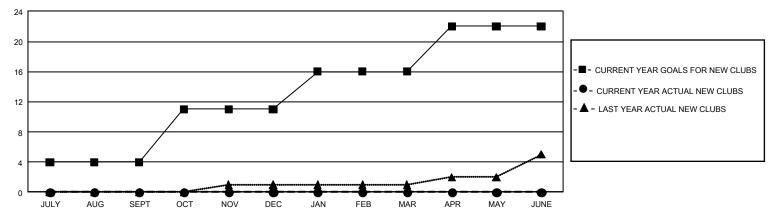

| 2             | JULY/AUG/SEPT         | 669                    | 429                     | 462                                                |  |
| OCT/NOV/DEC           | 21            | 0         | 2             | OCT/NOV/DEC           | 1,029                  | 243                     | 340                                                |  |
| JAN/FEB/MAR           | 15            | 0         | 0             | JAN/FEB/MAR           | 675                    | 0                       | 0                                                  |  |
| APR/MAY/JUNE          | 18            | 0         | 0             | APR/MAY/JUNE          | 780                    | 0                       | 0                                                  |  |

## GOALS AND ACTUAL NEW CLUBS CUMULATIVE



## GOALS AND ACTUAL MEMBERS CUMULATIVE



| DROPPED CLUBS: 4               |     | 257 CLUBS OF 750 ADDED 1 OR MORE<br>NEW MEMBERS | GENDER DISTRIBUTION  MALE 13,560 (71.43%) |                |       |
|--------------------------------|-----|-------------------------------------------------|-------------------------------------------|----------------|-------|
| DROPPED MEMBERS                |     |                                                 | FEMALE                                    | 5,423 (28.57%) |       |
| DECEASED                       | 101 | CLICK HERE FOR CHARLE ATIVE                     | TOTAL FAMILY UNIT MEMBERS                 |                | 3,425 |
| CLUB CANCELLED 16<br>OTHER 683 |     | CLICK HERE FOR CUMULATIVE MEMBERSHIP DATA       | FAMILY MEMBERS PAYING HAL